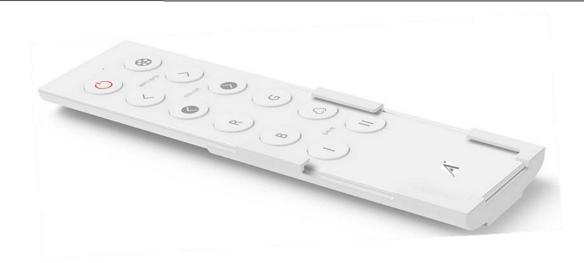

#### remote control

easy clean

LUMOS

OTHER LED HEADSHOWER

#### **Remote Control**

○ Light & Easy

Each Rainjoy **Lumos** shower comes with the convenience of cordless, waterproof remote control which lets you customise your chromotheraphy experience. With a simple press of a button, you can choose a relaxing color to shower in. Or switch to an energising, pulsating, multiple color experience. The colors also change at a speed that you control.