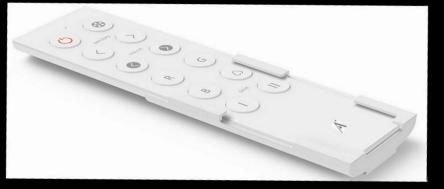

#### remote control

easy clean

LUMOS

OTHER LED HEADSHOWER

#### **Remote Control**

○ Light & Easy

Each Rainjoy **Lumos** shower comes with the convenience of cordless, waterproof remote control which lets you customise your chromotheraphy experience. With a simple press of a button, you can choose a relaxing color to shower in. Or switch to an energising, pulsating, multiple color experience. The colors also change at a speed that you control.