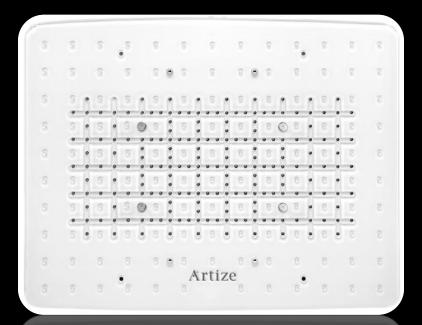

- RAIN
- 2 X MIST (COMPATIBLE WITH IV6)

RAINJOY LUMOS SHOWER 480X330MM RGB LED FRONT PANEL WITH AISI 304 STAINLESS STEEL BASE PLATE INCLUDED REMOTE CONTROL & INSTALLATION KIT FOR FALSE CEILING - CHROMO THERAPY (RGB): LED 28.8W WITH 12V 3A POWER SUPPLY (SMPS) INCLUDING CONTROLLER, CONNECTING TO AC 100-240V, 50-60HZ

- 2-FUNCTIONS
  - RAIN
  - 4 X MIST

#### OSA-ACY-70033iV6

RAINJOY LUMOS SHOWER 480X330MM RGB LED FRONT PANEL WITH AISI 304 STAINLESS STEEL BASE PLATE INCLUDED REMOTE CONTROL & INSTALLATION KIT FOR FALSE CEILING - CHROMO THERAPY (RGB): LED 28.8W WITH 12V 3A POWER SUPPLY (SMPS) INCLUDING CONTROLLER, CONNECTING TO AC 100-240V, 50-60HZ - 2-FUNCTIONS