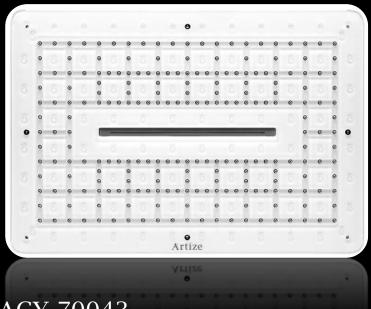

#### OSA-ACY-70043

RAINJOY LUMOS SHOWER 480X330MM RGB LED FRONT PANEL WITH AISI 304 STAINLESS STEEL BASE PLATE INCLUDED REMOTE CONTROL & INSTALLATION KIT FOR FALSE CEILING - CHROMO THERAPY (RGB): LED 28.8W WITH 12V 3A POWER SUPPLY (SMPS) INCLUDING CONTROLLER, CONNECTING TO AC 100-240V, 50-60HZ - 2-FUNCTIONS

- RAIN
- WATERFALL

RAINJOY LUMOS SHOWER 1000X750MM RGB LED FRONT PANEL WITH AISI 304 STAINLESS STEEL BASE PLATE INCLUDED REMOTE CONTROL & INSTALLATION KIT FOR FALSE CEILING - CHROMO THERAPY (RGB): LED 94.5W WITH 12V 5A POWER SUPPLY (SMPS) INCLUDING CONTROLLER, CONNECTING TO AC 100-240V, 50-60HZ