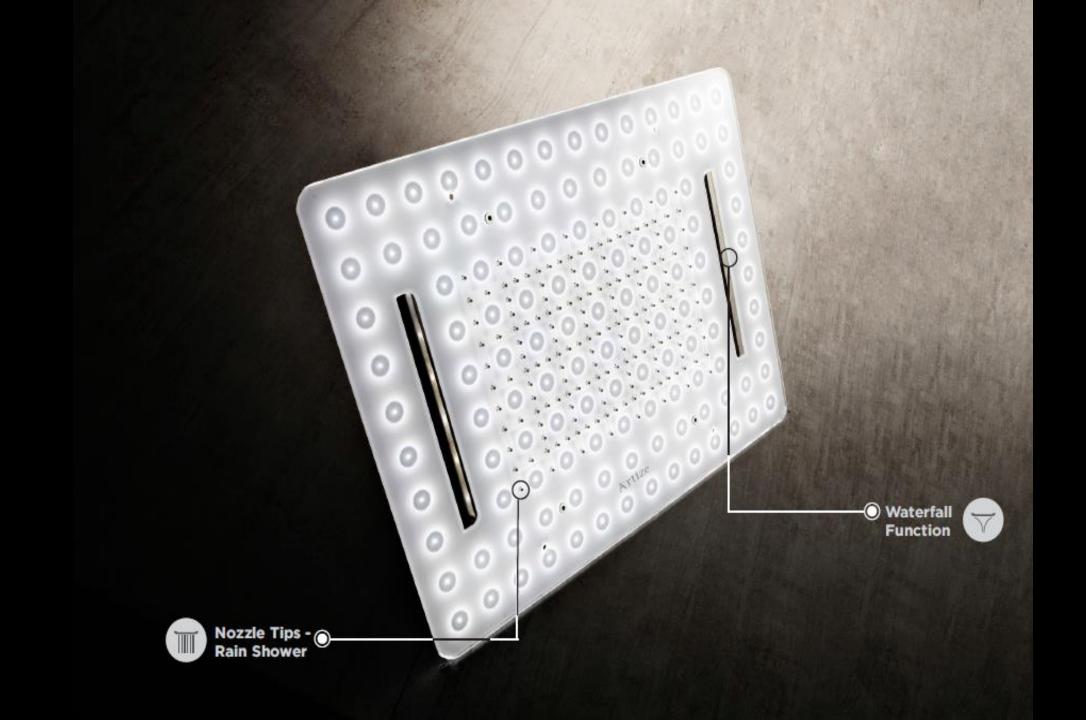

#### waterfall

the finest in extra large, concealed, overhead showers

#### rain shower

welcome the emptying of the clouds with arms wide open

lose yourself in the kiss of a million droplets a minute LED that turns i

a shower that turns into a healing light the mood with a choice of chromatic lights – further helps in relaxing and energizing

## Artize Introduces -Rainjoy LUMOS

where water combines light, with its waterfall, mist, rain & led technology.

a symphony of water and light, creates a magical showering experience for mind, body and soul

## RAINJOY LUMOS SHOWERS

help immerse your body in a heavenly water giving you an experience of nature's downpour with a source of natural light – which truly defines an exquisite shower experience