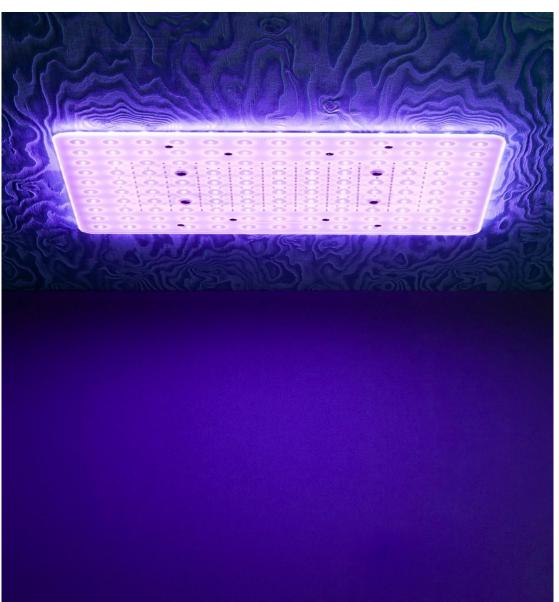

## Artize Introduces -Rainjoy LUMOS

where water combines light, with its waterfall, mist, rain & led technology.

a symphony of water and light, creates a magical showering experience for mind, body and soul

## RAINJOY LUMOS SHOWERS

help immerse your body in a heavenly water giving you an experience of nature's downpour with a source of natural light – which truly defines an exquisite shower experience

#### rain shower

welcome the emptying of the clouds with arms wide open

lose yourself in the kiss of a million droplets a minute LED that turns i

a shower that turns into a healing light the mood with a choice of chromatic lights – further helps in relaxing and energizing