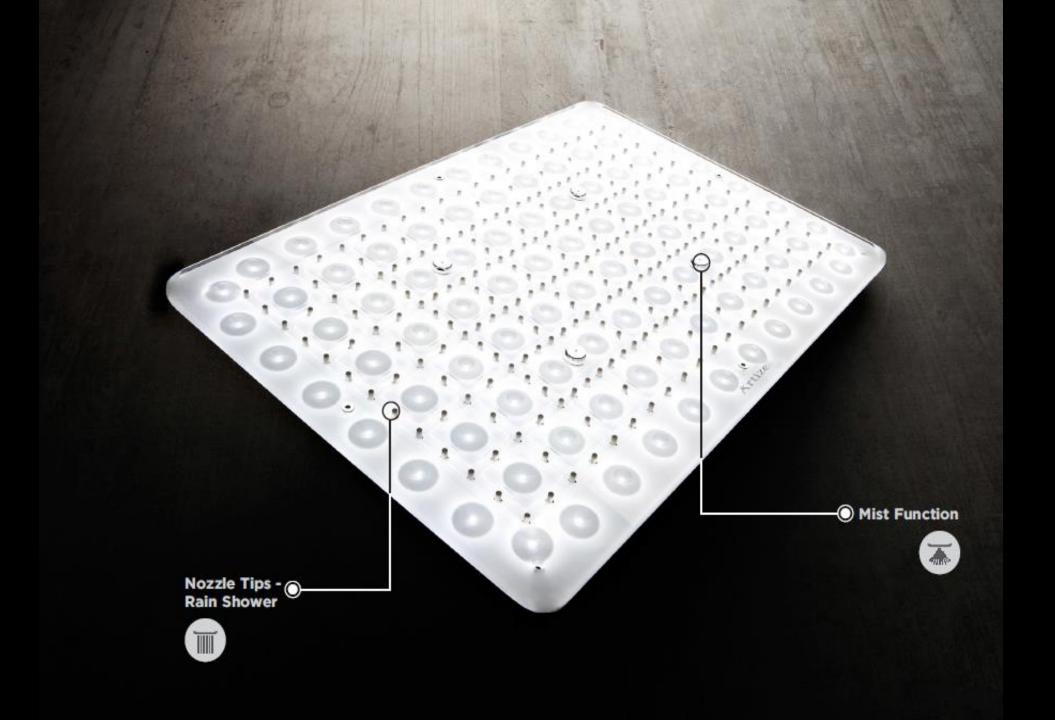

#### Light up the LED shower <sup>o</sup>Light Distribution

Higher, efficiency of LED Light. The way of Light Distribution is patent. The luminary efficiency is 71% which is almost 20% higher than other LED showers.

It maximize the healing effect of Chromotheraphy