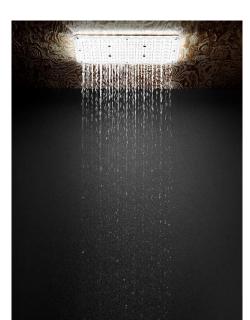

#### waterfall

the finest in extra large, concealed, overhead showers

#### rain shower

welcome the emptying of the clouds with arms wide open

lose yourself in the kiss of a million droplets a minute LED that turns i

a shower that turns into a healing light the mood with a choice of chromatic lights – further helps in relaxing and energizing