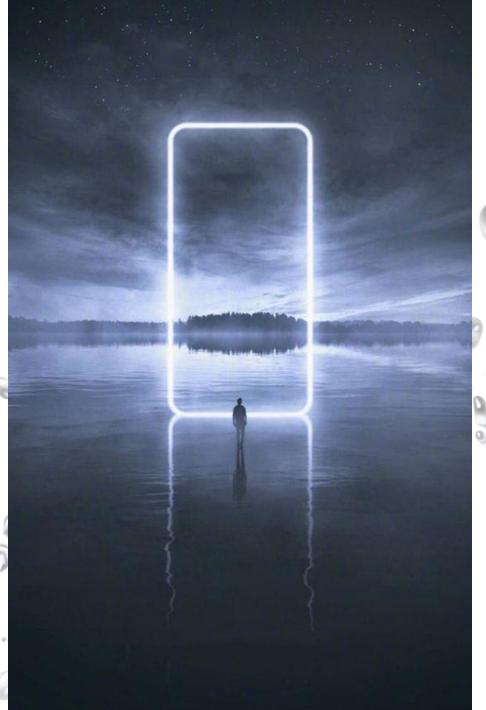

## ... let there be light

### the genesis of life needs two elements

the evolution of life commenced with 2 powers:

## the power of light the power of water

it is when light and water interact, life emerges, seeded with living being.

thus defining the elements of nature

to have one without the other will make you feel only half alive

for an inspired experience, for a true mind, body and soul rejuvenation

water must connect light