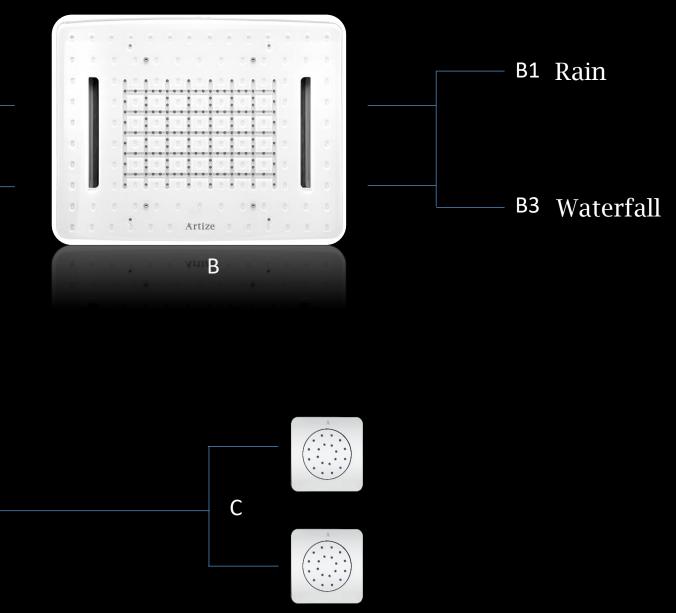

RAINJOY LUMOS SHOWER 600X472MM RGB LED FRONT PANEL WITH AISI 304 STAINLESS STEEL BASE PLATE INCLUDED REMOTE CONTROL & INSTALLATION KIT FOR FALSE CEILING - CHROMO THERAPY (RGB): LED 36.0W WITH 12V 5A POWER SUPPLY (SMPS) INCLUDING CONTROLLER, CONNECTING TO AC 100-240V, 50-60HZ

- 2-FUNCTIONS
  - RAIN
  - 2 X WATER FALL

#### OSA-ACY-70043

RAINJOY LUMOS SHOWER 480X330MM RGB LED FRONT PANEL WITH AISI 304 STAINLESS STEEL BASE PLATE INCLUDED REMOTE CONTROL & INSTALLATION KIT FOR FALSE CEILING - CHROMO THERAPY (RGB): LED 28.8W WITH 12V 3A POWER SUPPLY (SMPS) INCLUDING CONTROLLER, CONNECTING TO AC 100-240V, 50-60HZ - 2-FUNCTIONS

- RAIN
- WATERFALL

RAINJOY LUMOS SHOWER 1000X750MM RGB LED FRONT PANEL WITH AISI 304 STAINLESS STEEL BASE PLATE INCLUDED REMOTE CONTROL & INSTALLATION KIT FOR FALSE CEILING - CHROMO THERAPY (RGB): LED 94.5W WITH 12V 5A POWER SUPPLY (SMPS) INCLUDING CONTROLLER, CONNECTING TO AC 100-240V, 50-60HZ