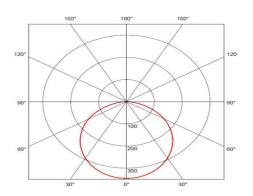

#### Light up the LED shower <sup>o</sup>Light Distribution

Higher, efficiency of LED Light. The way of Light Distribution is patent. The luminary efficiency is 71% which is almost 20% higher than other LED showers.