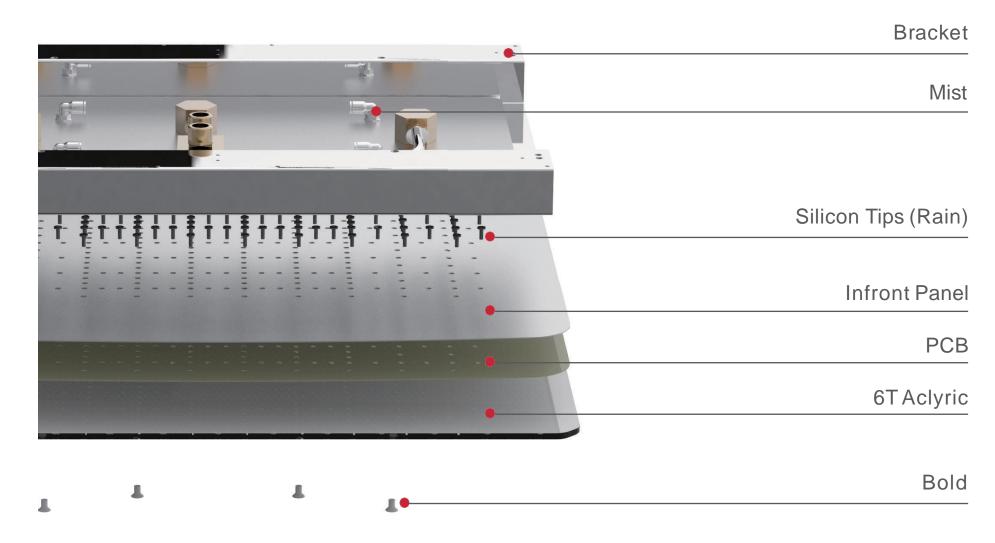

#### Easy to clean

3

Just wipe it!
When Nozzles get blocked, just
wipe the nozzles with hand or
cleaning tool through the groove
of nozzles.

.

1

1

1 3

a solution for every consumer need