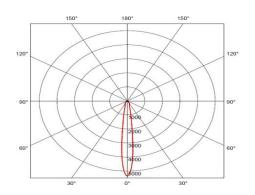

#### Light up the LED shower <sup>o</sup>Light Distribution

Higher, efficiency of LED Light. The way of Light Distribution is patent. The luminary efficiency is 71% which is almost 20% higher than other LED showers.