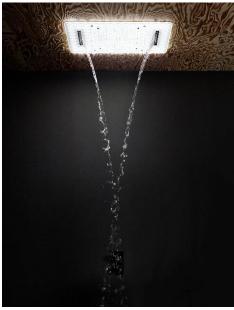

#### waterfall

the finest in extra large, concealed, overhead showers

#### rain shower

welcome the emptying of the clouds with arms wide open

lose yourself in the kiss of a million droplets a minute LED that turns i

a shower that turns into a healing light the mood with a choice of chromatic lights – further helps in relaxing and energizing