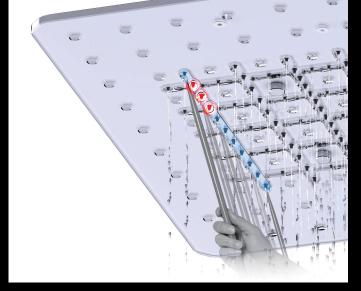

#### waterfall

the finest in extra large, concealed, overhead showers

#### rain shower

welcome the emptying of the clouds with arms wide open

lose yourself in the kiss of a million droplets a minute LED that turns i

a shower that turns into a healing light the mood with a choice of chromatic lights – further helps in relaxing and energizing