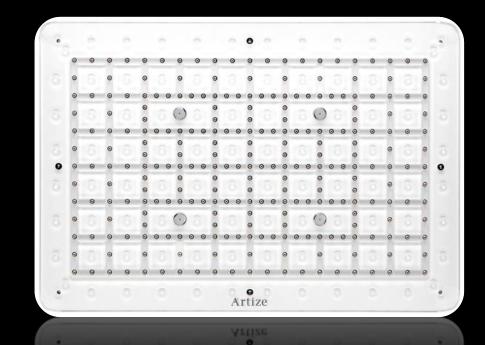

- RAIN
- 4 X MIST (COMPATIBLE WITH IV6)

RAINJOY LUMOS SHOWER 600X472MM RGB LED FRONT PANEL WITH AISI 304 STAINLESS STEEL BASE PLATE INCLUDED REMOTE CONTROL & INSTALLATION KIT FOR FALSE CEILING - CHROMO THERAPY (RGB): LED 39.6W WITH 12V 5A POWER SUPPLY (SMPS) INCLUDING CONTROLLER, CONNECTING TO AC 100-240V, 50-60HZ

- 2-FUNCTIONS
  - RAIN
  - 4 X MIST

#### OSA-ACY-70035iV6

RAINJOY LUMOS SHOWER 600X472MM RGB LED FRONT PANEL WITH AISI 304 STAINLESS STEEL BASE PLATE INCLUDED REMOTE CONTROL & INSTALLATION KIT FOR FALSE CEILING - CHROMO THERAPY (RGB): LED 39.6W WITH 12V 5A POWER SUPPLY (SMPS) INCLUDING CONTROLLER, CONNECTING TO AC 100-240V, 50-60HZ - 2-FUNCTIONS

- RAIN
- 4 X MIST (COMPATIBLE WITH IV6)

| 9 | 0 | 0 |   |   | 1 |     | 9           |     | 0           |     | 0      |    | 9     |     | e     | 0.0 |     | 3 | 0  |  |
|---|---|---|---|---|---|-----|-------------|-----|-------------|-----|--------|----|-------|-----|-------|-----|-----|---|----|--|
| S | 0 |   |   | 3 | ۲ |     |             |     |             |     |        | 8  |       |     | •     |     |     |   |    |  |
| 8 |   |   | Θ |   |   |     |             |     |             |     |        |    |       |     |       |     | e   |   | A. |  |
| ŝ |   |   | 0 | 0 | 0 | 0   | 0           | 0 0 | 0           | 0 0 | 0      | 0  | 0 0   | 0 0 | 0 0   | 6   | e   |   | I  |  |
| 5 |   |   | 0 | 0 | 0 | 0.0 |             | 8   | 0 0         | 8   | 0 0    | 0  | 0 0 0 | 0   |       | 6   | 6   |   | L  |  |
| 8 |   |   | • | 0 | 0 | 0 0 | 0<br>0<br>0 | 0 0 | 0<br>0<br>0 | 0 0 | 0<br>0 | 0  | 0 0   | 0   | 0 0 0 | 0   | 0   |   | I. |  |
| 8 |   |   | 0 | 0 | 0 |     | 0 0         | 0 0 | 0 0         | 00  | 0 0    | 00 | 0 0   | 0 0 | 0 0   | 6   | •   |   | L  |  |
| 6 |   |   | 0 | 8 |   | 010 | 0           | 8   | 0           | 0   | 0      | 8  | 0 0   | 8   | 0     | 0   | 0 0 |   | U  |  |
| 8 | 8 |   |   |   | ۲ |     |             |     |             |     |        |    |       |     | 0     |     |     |   |    |  |
| 8 | 8 |   | 1 | - |   |     |             |     | A           | rti | ze     |    |       |     |       |     |     |   |    |  |