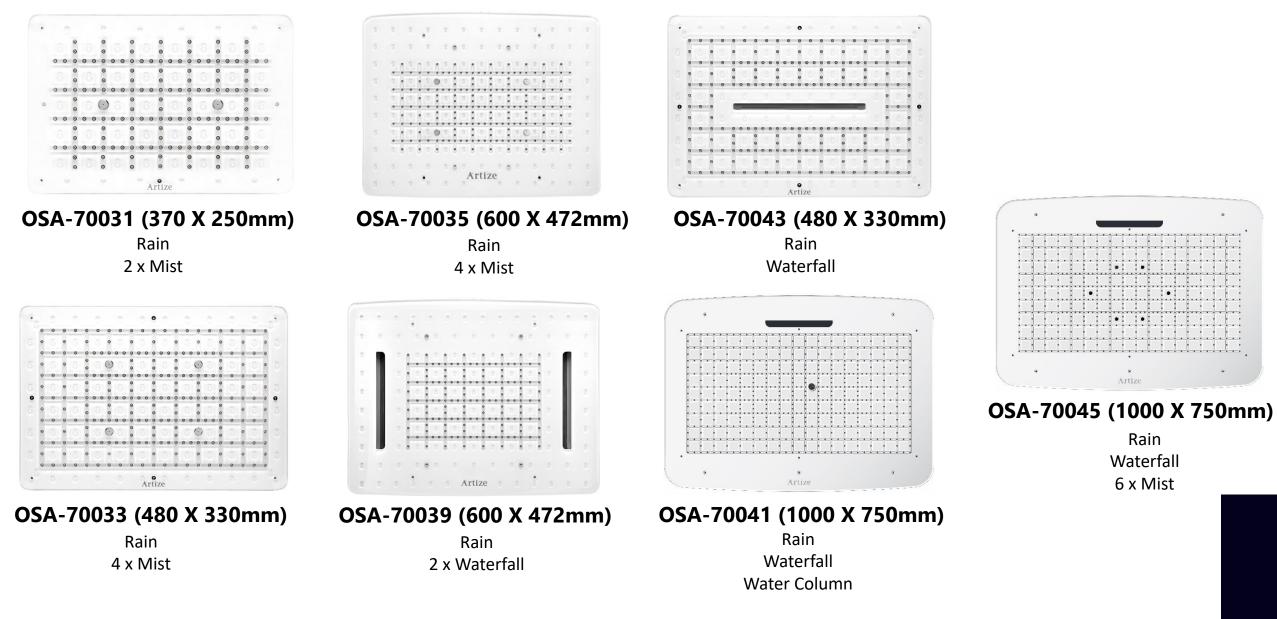

RAINJOY LUMOS SHOWER 370X250MM RGB LED FRONT PANEL WITH AISI 304 STAINLESS STEEL BASE PLATE INCLUDED REMOTE CONTROL & INSTALLATION KIT FOR FALSE CEILING - CHROMO THERAPY (RGB): LED 18.0W WITH 12V 3A POWER SUPPLY (SMPS) INCLUDING CONTROLLER, CONNECTING TO AC 100-240V, 50-60HZ

- 2-FUNCTIONS
  - RAIN
  - 2 X MIST

#### OSA-ACY-70031iV6

RAINJOY LUMOS SHOWER 370X250MM RGB LED FRONT PANEL WITH AISI 304 STAINLESS STEEL BASE PLATE INCLUDED REMOTE CONTROL & INSTALLATION KIT FOR FALSE CEILING - CHROMO THERAPY (RGB): LED 18.0W WITH 12V 3A POWER SUPPLY (SMPS) INCLUDING CONTROLLER, CONNECTING TO AC 100-240V, 50-60HZ - 2-FUNCTIONS

- RAIN
- 2 X MIST (COMPATIBLE WITH IV6)

RAINJOY LUMOS SHOWER 480X330MM RGB LED FRONT PANEL WITH AISI 304 STAINLESS STEEL BASE PLATE INCLUDED REMOTE CONTROL & INSTALLATION KIT FOR FALSE CEILING - CHROMO THERAPY (RGB): LED 28.8W WITH 12V 3A POWER SUPPLY (SMPS) INCLUDING CONTROLLER, CONNECTING TO AC 100-240V, 50-60HZ

- 2-FUNCTIONS
  - RAIN
  - 4 X MIST

#### OSA-ACY-70033iV6

RAINJOY LUMOS SHOWER 480X330MM RGB LED FRONT PANEL WITH AISI 304 STAINLESS STEEL BASE PLATE INCLUDED REMOTE CONTROL & INSTALLATION KIT FOR FALSE CEILING - CHROMO THERAPY (RGB): LED 28.8W WITH 12V 3A POWER SUPPLY (SMPS) INCLUDING CONTROLLER, CONNECTING TO AC 100-240V, 50-60HZ - 2-FUNCTIONS

- RAIN
- 4 X MIST (COMPATIBLE WITH IV6)

RAINJOY LUMOS SHOWER 600X472MM RGB LED FRONT PANEL WITH AISI 304 STAINLESS STEEL BASE PLATE INCLUDED REMOTE CONTROL & INSTALLATION KIT FOR FALSE CEILING - CHROMO THERAPY (RGB): LED 39.6W WITH 12V 5A POWER SUPPLY (SMPS) INCLUDING CONTROLLER, CONNECTING TO AC 100-240V, 50-60HZ

#### OSA-ACY-70035iV6

RAINJOY LUMOS SHOWER 600X472MM RGB LED FRONT PANEL WITH AISI 304 STAINLESS STEEL BASE PLATE INCLUDED REMOTE CONTROL & INSTALLATION KIT FOR FALSE CEILING - CHROMO THERAPY (RGB): LED 39.6W WITH 12V 5A POWER SUPPLY (SMPS) INCLUDING CONTROLLER, CONNECTING TO AC 100-240V, 50-60HZ - 2-FUNCTIONS

RAINJOY LUMOS SHOWER 600X472MM RGB LED FRONT PANEL WITH AISI 304 STAINLESS STEEL BASE PLATE INCLUDED REMOTE CONTROL & INSTALLATION KIT FOR FALSE CEILING - CHROMO THERAPY (RGB): LED 36.0W WITH 12V 5A POWER SUPPLY (SMPS) INCLUDING CONTROLLER, CONNECTING TO AC 100-240V, 50-60HZ

- 2-FUNCTIONS
  - RAIN
  - 2 X WATER FALL

#### OSA-ACY-70043

RAINJOY LUMOS SHOWER 480X330MM RGB LED FRONT PANEL WITH AISI 304 STAINLESS STEEL BASE PLATE INCLUDED REMOTE CONTROL & INSTALLATION KIT FOR FALSE CEILING - CHROMO THERAPY (RGB): LED 28.8W WITH 12V 3A POWER SUPPLY (SMPS) INCLUDING CONTROLLER, CONNECTING TO AC 100-240V, 50-60HZ - 2-FUNCTIONS

- RAIN
- WATERFALL

RAINJOY LUMOS SHOWER 1000X750MM RGB LED FRONT PANEL WITH AISI 304 STAINLESS STEEL BASE PLATE INCLUDED REMOTE CONTROL & INSTALLATION KIT FOR FALSE CEILING - CHROMO THERAPY (RGB): LED 94.5W WITH 12V 5A POWER SUPPLY (SMPS) INCLUDING CONTROLLER, CONNECTING TO AC 100-240V, 50-60HZ

- 3-FUNCTIONS
  - RAIN
  - WATERFALL
  - 6 X MIST

OSA-ACY-70045iV6

RAINJOY LUMOS SHOWER 1000X750MM RGB LED FRONT PANEL WITH AISI 304 STAINLESS STEEL BASE PLATE INCLUDED REMOTE CONTROL & INSTALLATION KIT FOR FALSE CEILING - CHROMO THERAPY (RGB): LED 94.5W WITH 12V 5A POWER SUPPLY (SMPS) INCLUDING CONTROLLER, CONNECTING TO AC 100-240V, 50-60HZ

- 3-FUNCTIONS
  - RAIN
- WATERFALL
- 6 X MIST (COMPATIBLE WITH IV6)

RAINJOY LUMOS SHOWER 1000X750MM RGB LED FRONT PANEL WITH AISI 304 STAINLESS STEEL BASE PLATE INCLUDED REMOTE CONTROL & INSTALLATION KIT FOR FALSE CEILING - CHROMO THERAPY (RGB): LED 94.5W WITH 12V 5A POWER SUPPLY (SMPS) INCLUDING CONTROLLER, CONNECTING TO AC 100-240V, 50-60HZ

- 3-FUNCTIONS
  - RAIN
  - WATERFALL
  - WATER COLUMN