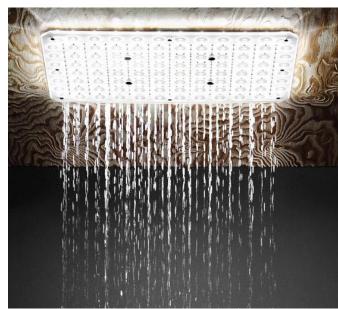

#### waterfall

the finest in extra large, concealed, overhead showers

#### rain shower

welcome the emptying of the clouds with arms wide open

lose yourself in the kiss of a million droplets a minute LED that turns i

a shower that turns into a healing light the mood with a choice of chromatic lights – further helps in relaxing and energizing