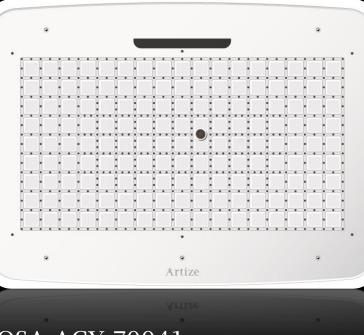

- RAIN
- WATERFALL

RAINJOY LUMOS SHOWER 1000X750MM RGB LED FRONT PANEL WITH AISI 304 STAINLESS STEEL BASE PLATE INCLUDED REMOTE CONTROL & INSTALLATION KIT FOR FALSE CEILING - CHROMO THERAPY (RGB): LED 94.5W WITH 12V 5A POWER SUPPLY (SMPS) INCLUDING CONTROLLER, CONNECTING TO AC 100-240V, 50-60HZ

- 3-FUNCTIONS
  - RAIN
  - WATERFALL
  - 6 X MIST

OSA-ACY-70045iV6

RAINJOY LUMOS SHOWER 1000X750MM RGB LED FRONT PANEL WITH AISI 304 STAINLESS STEEL BASE PLATE INCLUDED REMOTE CONTROL & INSTALLATION KIT FOR FALSE CEILING - CHROMO THERAPY (RGB): LED 94.5W WITH 12V 5A POWER SUPPLY (SMPS) INCLUDING CONTROLLER, CONNECTING TO AC 100-240V, 50-60HZ

- 3-FUNCTIONS
  - RAIN
- WATERFALL
- 6 X MIST (COMPATIBLE WITH IV6)

RAINJOY LUMOS SHOWER 1000X750MM RGB LED FRONT PANEL WITH AISI 304 STAINLESS STEEL BASE PLATE INCLUDED REMOTE CONTROL & INSTALLATION KIT FOR FALSE CEILING - CHROMO THERAPY (RGB): LED 94.5W WITH 12V 5A POWER SUPPLY (SMPS) INCLUDING CONTROLLER, CONNECTING TO AC 100-240V, 50-60HZ